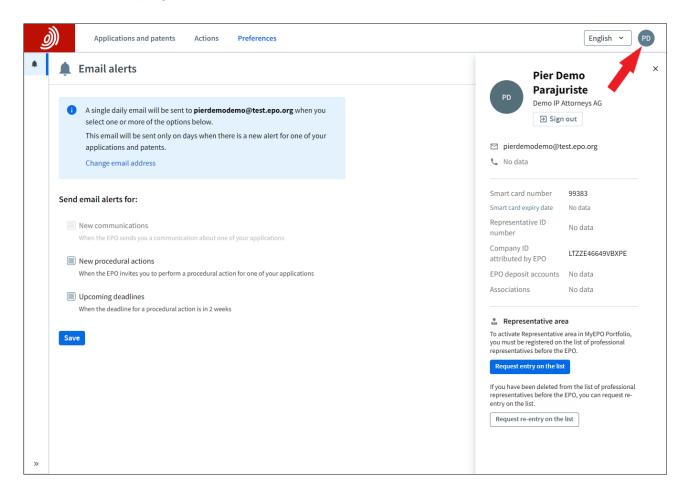

If your entry on the list has been deleted, you can also request re-entry on the list.

In both cases, first make sure you have access to MyEPO using your EPO account with two-factor authentication. If you are a new user of MyEPO, follow the instructions on the Get access page of our website.

To request entry or re-entry on the list, sign in to MyEPO and open your user profile by selecting the user icon in the top right-hand corner:

Select the "request entry" or "request re-entry" option and a screen appears that will guide your through providing the information needed to submit your request.